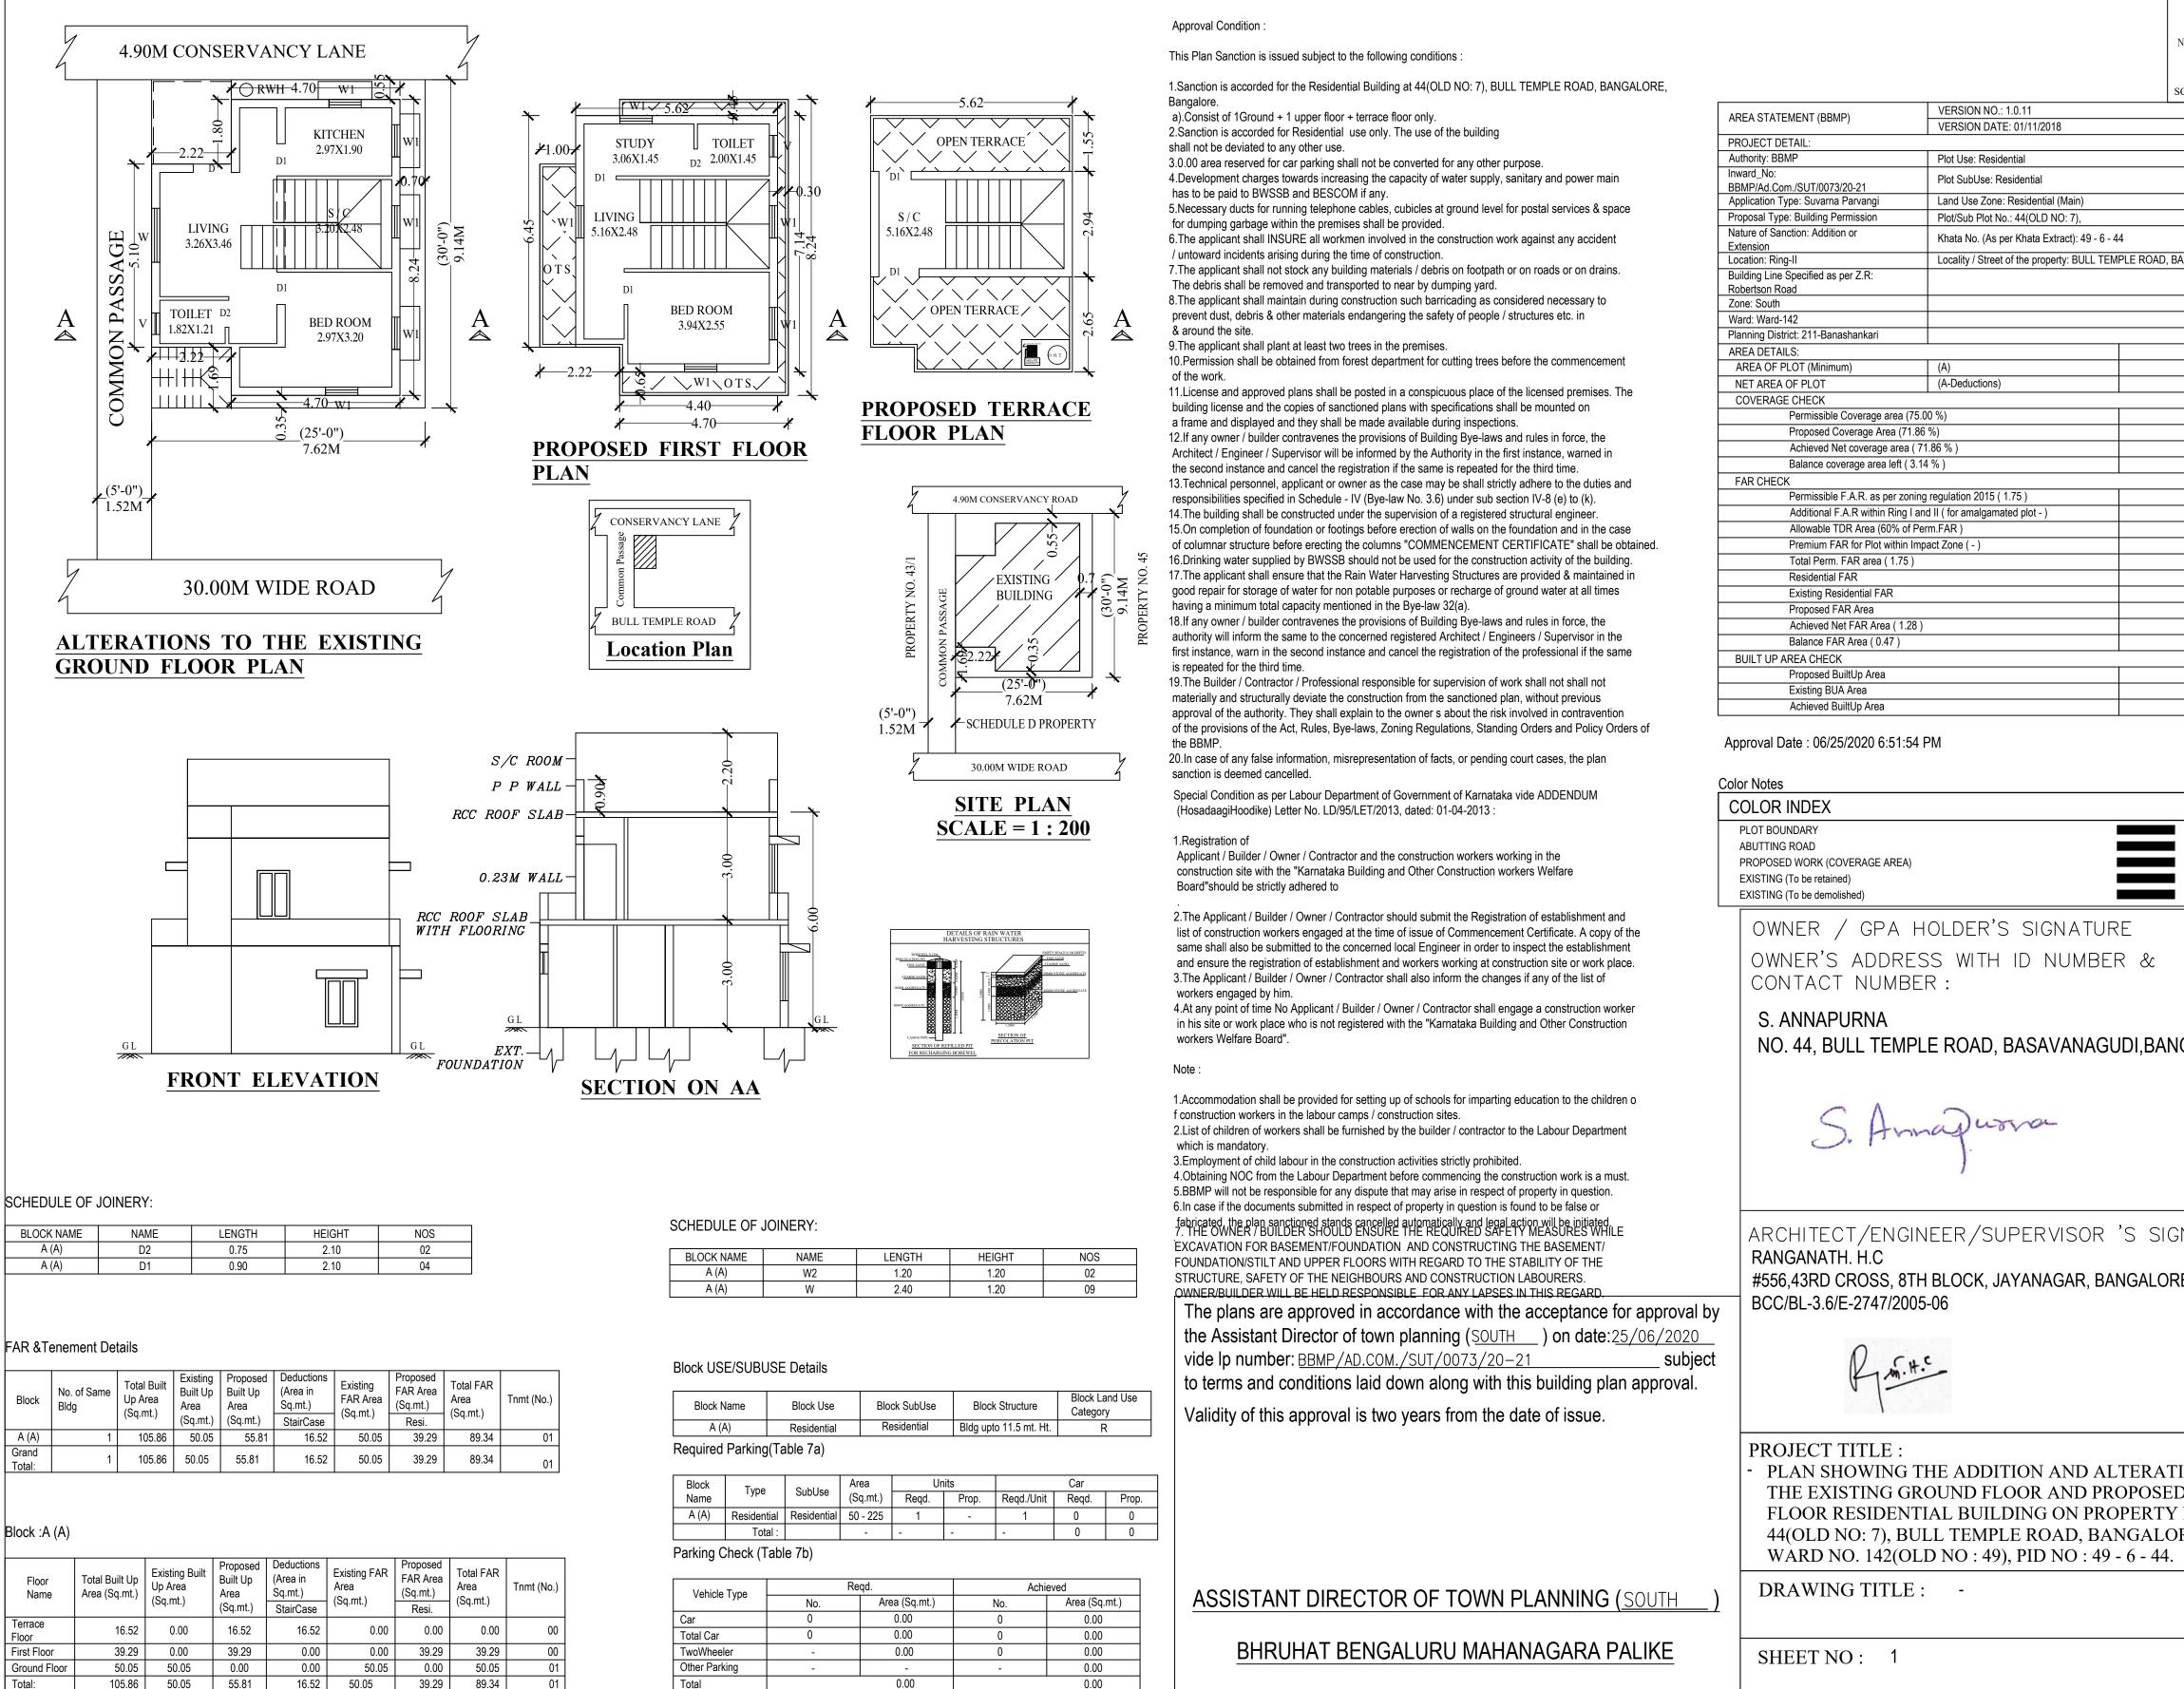

| BLOCK NAME | NAME | LENGTH | HEIGHT | NOS |
|------------|------|--------|--------|-----|
| A (A)      | D2   | 0.75   | 2.10   | 02  |
| A (A)      | D1   | 0.90   | 2.10   | 04  |

| Block           | No. of Same<br>Bldg | Total Built<br>Up Area<br>(Sq.mt.) | Existing<br>Built Up<br>Area<br>(Sq.mt.) | Proposed<br>Built Up<br>Area<br>(Sq.mt.) | Deductions<br>(Area in<br>Sq.mt.)<br>StairCase | Existing<br>FAR Area<br>(Sq.mt.) | Proposed<br>FAR Area<br>(Sq.mt.)<br>Resi. | Total FAR<br>Area<br>(Sq.mt.) | Tnmt (No.) |
|-----------------|---------------------|------------------------------------|------------------------------------------|------------------------------------------|------------------------------------------------|----------------------------------|-------------------------------------------|-------------------------------|------------|
| A (A)           | 1                   | 105.86                             | 50.05                                    | 55.81                                    | 16.52                                          | 50.05                            | 39.29                                     | 89.34                         | 01         |
| Grand<br>Total: | 1                   | 105.86                             | 50.05                                    | 55.81                                    | 16.52                                          | 50.05                            | 39.29                                     | 89.34                         | 01         |

| Floor<br>Name    | Total Built Up<br>Area (Sq.mt.) | Existing Built<br>Up Area<br>(Sq.mt.) | Proposed<br>Built Up<br>Area<br>(Sq.mt.) | Deductions<br>(Area in<br>Sq.mt.)<br>StairCase | Existing FAR<br>Area<br>(Sq.mt.) | Proposed<br>FAR Area<br>(Sq.mt.)<br>Resi. | Total FAR<br>Area<br>(Sq.mt.) | Tnmt (No.) |
|------------------|---------------------------------|---------------------------------------|------------------------------------------|------------------------------------------------|----------------------------------|-------------------------------------------|-------------------------------|------------|
| Terrace<br>Floor | 16.52                           | 0.00                                  | 16.52                                    | 16.52                                          | 0.00                             | 0.00                                      | 0.00                          | 00         |
| First Floor      | 39.29                           | 0.00                                  | 39.29                                    | 0.00                                           | 0.00                             | 39.29                                     | 39.29                         | 00         |
| Ground Floor     | 50.05                           | 50.05                                 | 0.00                                     | 0.00                                           | 50.05                            | 0.00                                      | 50.05                         | 01         |
| Total:           | 105.86                          | 50.05                                 | 55.81                                    | 16.52                                          | 50.05                            | 39.29                                     | 89.34                         | 01         |

| BLOCK NAME | NAME | LENGTH | HEIGHT |
|------------|------|--------|--------|
| A (A)      | W2   | 1.20   | 1.20   |
| A (A)      | W    | 2.40   | 1.20   |

|                            | _           |              |                      |  |  |
|----------------------------|-------------|--------------|----------------------|--|--|
| Block Name                 | Block Use   | Block SubUse | Block Structure      |  |  |
| A (A)                      | Residential | Residential  | Bldg upto 11.5 mt. H |  |  |
| Required Parking(Table 7a) |             |              |                      |  |  |

| Block                    | Туре        | SubUse      | Area     | Area Ui |       | iits     |  |
|--------------------------|-------------|-------------|----------|---------|-------|----------|--|
| Name                     | туре        |             | (Sq.mt.) | Reqd.   | Prop. | Reqd./Un |  |
| A (A)                    | Residential | Residential | 50 - 225 | 1       | -     | 1        |  |
|                          | Total :     |             | -        | -       | -     | -        |  |
| Parking Check (Table 7b) |             |             |          |         |       |          |  |

| Vehicle Type  | Re  | Reqd.         |     |  |
|---------------|-----|---------------|-----|--|
|               | No. | Area (Sq.mt.) | No. |  |
| Car           | 0   | 0.00          | 0   |  |
| Total Car     | 0   | 0.00          | 0   |  |
| TwoWheeler    | -   | 0.00          | 0   |  |
| Other Parking | -   | -             | -   |  |
| Total         |     | 0.00          |     |  |

| CALE: 1:100             |
|-------------------------|
|                         |
|                         |
|                         |
|                         |
| NGALORE                 |
|                         |
|                         |
| SQ.MT.<br>69.65         |
| 69.65                   |
| 52.24<br>50.05          |
| 50.05<br>2.19           |
| 121.89                  |
| 0.00 0.00               |
| 0.00<br>121.89<br>39.29 |
| <u> </u>                |
| 89.34<br>32.55          |
| 55.81                   |
| 50.05<br>105.86         |
|                         |
|                         |
|                         |
|                         |
|                         |
|                         |
|                         |
|                         |
|                         |
| GALORE                  |
|                         |
|                         |
|                         |
|                         |
|                         |
| NATURE                  |
| E.                      |
|                         |
|                         |
|                         |
|                         |
|                         |
| ONS TO                  |
| ) FIRST<br>NO.          |
| RE,                     |
|                         |
|                         |
|                         |
|                         |
|                         |